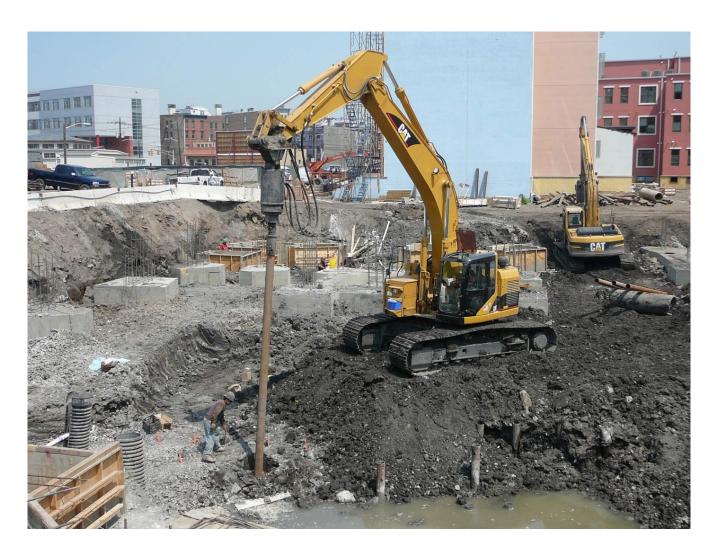

#### El reto

The soil conditions on site were extremely poor from the surface elevation to a depth of 60-70 feet, where dense sand was encountered.

## La solución

Cyntech designed a 7 foot-diameter pile which would bear on that layer, which achieved the required 100-ton ultimate capacity. Successful load tests were carried out prior to installation, during which piles were test loaded to 125 tons.